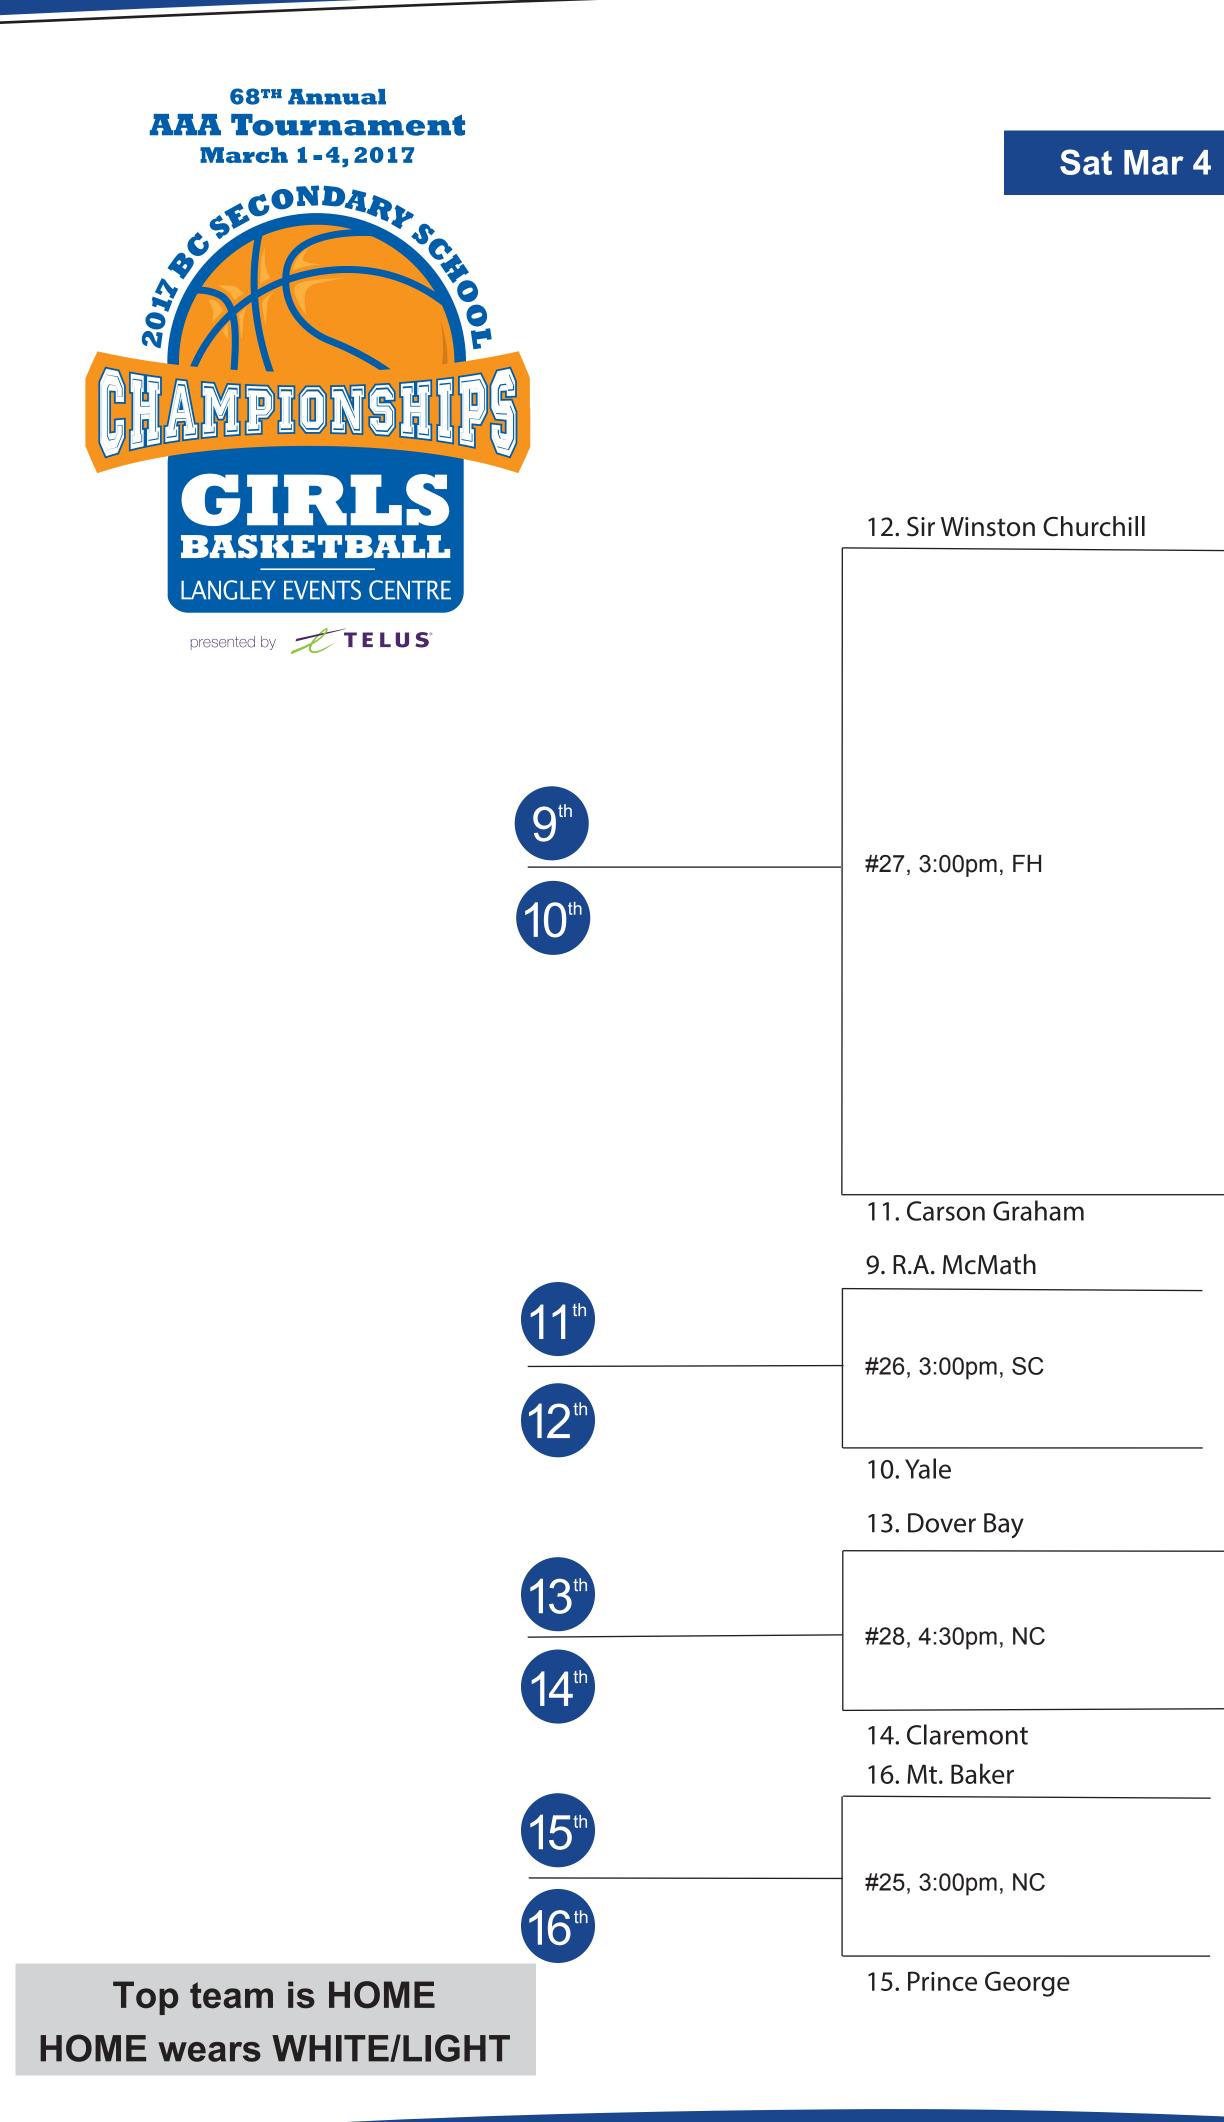

| Fri Mar 3                 | Thu Mar 2                 | Wed Mar 1                                 |
|---------------------------|---------------------------|-------------------------------------------|
|                           |                           | 1. Oak Bay                                |
|                           | 16. Mt. Baker             | #8, 8:45pm, CC                            |
| 9. R.A. McMath            | – #11, 6:00pm, FH         | 16. Mt. Baker                             |
|                           |                           | 8. Lord Tweedsmuir                        |
|                           | 9. R.A. McMath            | #7, 7:00pm, CC                            |
| #18, 10:15am, CC          | 9. R.A. MCMath            | 9. R.A. McMath                            |
|                           | 13. Dover Bay             | 4. Walnut Grove                           |
|                           |                           | - #6, 5:15pm, CC                          |
|                           | _ #12, 7:45pm, FH         | 13. Dover Bay                             |
| 12. Sir Winston Churchill |                           | 5. Panorama Ridge                         |
|                           | 12. Sir Winston Churchill | #5, 3:30pm, CC<br>12. Sir Winston Churchi |
|                           |                           | 2. Abbotsford                             |
|                           | 15. Prince George         | #3, 12:00pm, CC                           |
| 10. Yale                  | #9, 8:30am, CC            | 15. Prince George                         |
|                           |                           | 7. Argyle                                 |
|                           | 10. Yale                  | #4, 1:45pm, CC                            |
| #17, 8:30am, CC           |                           | 10. Yale                                  |
| #17, 0.00am, 00           |                           | 3. Brookswood                             |
|                           | 14. Claremont             | #2, 10:15am, CC                           |
|                           |                           | 14. Claremont                             |
| 11. Carson Graham         | #10, 10:15am, CC          | 6. Kelowna                                |
|                           |                           | #1, 8:30am, CC                            |
|                           |                           | , , ,                                     |
|                           | 11. Carson Graham         | 11. Carson Graham                         |
| #19, 3:30pm, EC           | 11. Carson Graham         |                                           |

15. Prince George

#20, 5:15pm, EC

14. Claremont

SC = LEC South Court (Gate 8)

FH = LEC Fieldhouse (Gate 8) NC = LEC North Court (Gate 8)

CC = LEC Centre Court (Gate 1)

EC = LEC East Court (Gate 1)