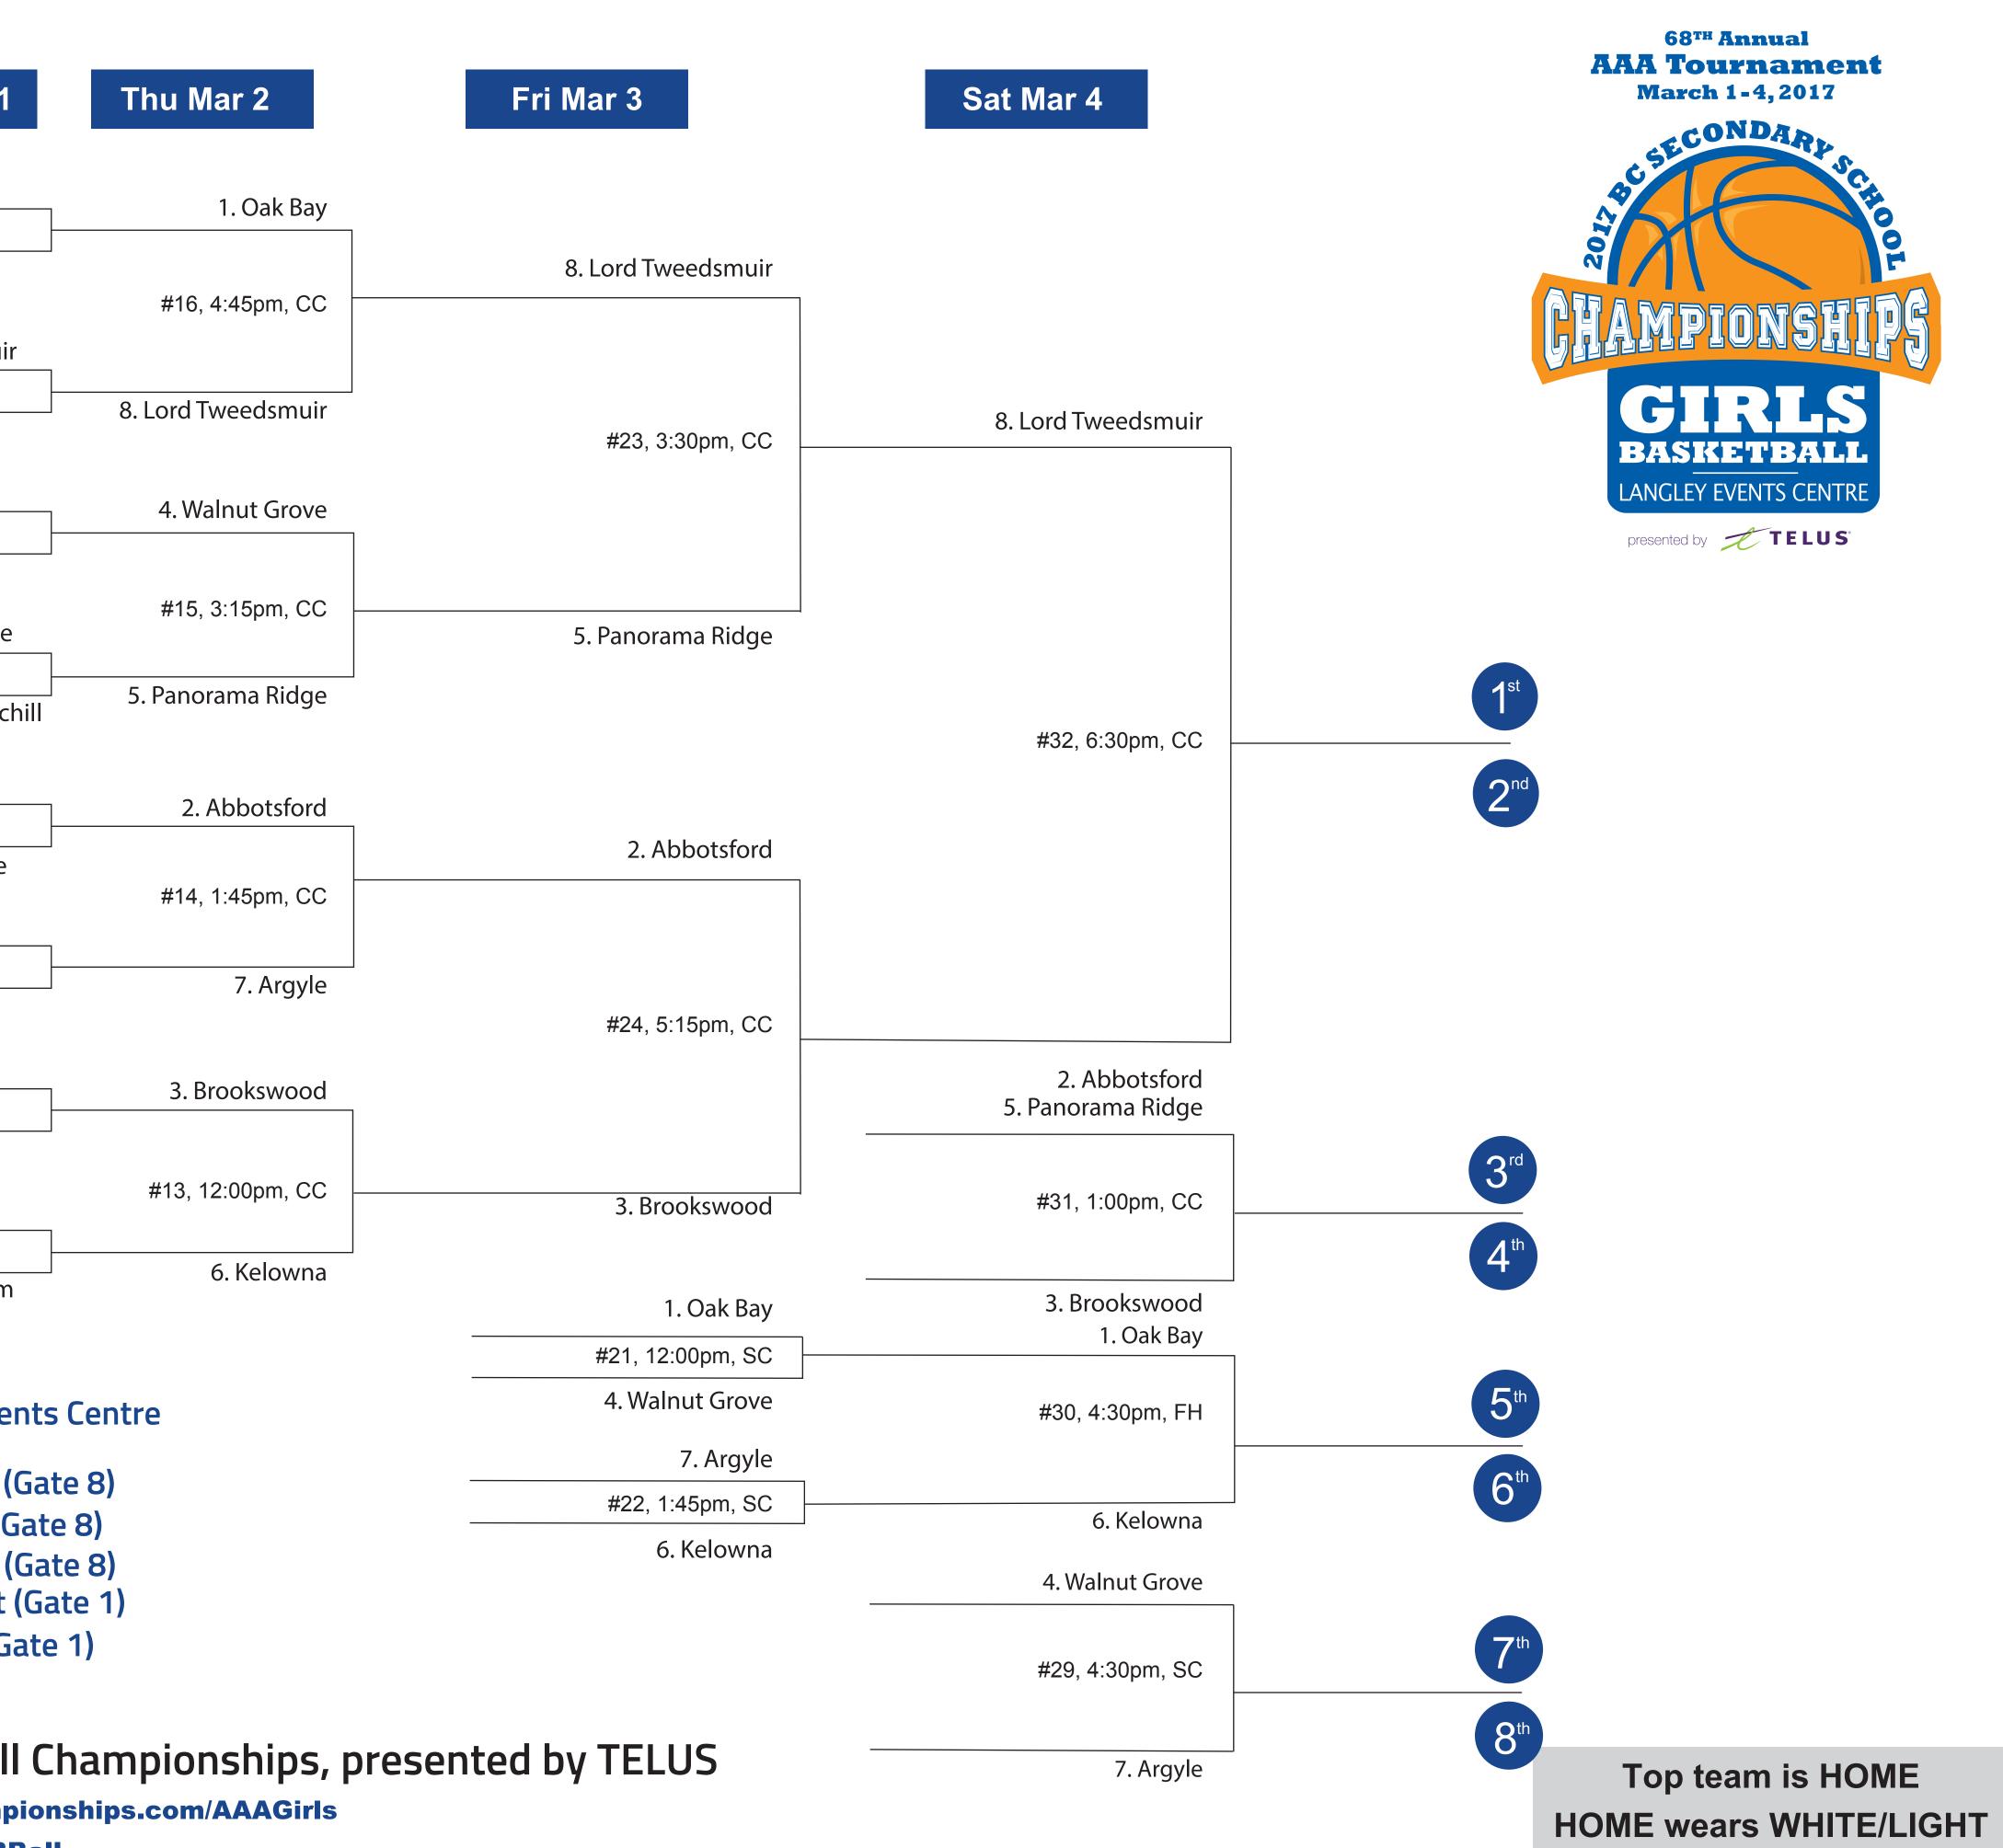

| Fri Mar 3                 | Thu Mar 2                 | Wed Mar 1                                 |
|---------------------------|---------------------------|-------------------------------------------|
|                           |                           | 1. Oak Bay                                |
|                           | 16. Mt. Baker             | #8, 8:45pm, CC                            |
| 9. R.A. McMath            | – #11, 6:00pm, FH         | 16. Mt. Baker                             |
|                           |                           | 8. Lord Tweedsmuir                        |
|                           | 9. R.A. McMath            | #7, 7:00pm, CC                            |
| #18, 10:15am, CC          | 9. R.A. MCMath            | 9. R.A. McMath                            |
|                           | 13. Dover Bay             | 4. Walnut Grove                           |
|                           |                           | - #6, 5:15pm, CC                          |
|                           | _ #12, 7:45pm, FH         | 13. Dover Bay                             |
| 12. Sir Winston Churchill |                           | 5. Panorama Ridge                         |
|                           | 12. Sir Winston Churchill | #5, 3:30pm, CC<br>12. Sir Winston Churchi |
|                           |                           | 2. Abbotsford                             |
|                           | 15. Prince George         | #3, 12:00pm, CC                           |
| 10. Yale                  | #9, 8:30am, CC            | 15. Prince George                         |
|                           |                           | 7. Argyle                                 |
|                           | 10. Yale                  | #4, 1:45pm, CC                            |
| #17, 8:30am, CC           |                           | 10. Yale                                  |
| #17, 0.00am, 00           |                           | 3. Brookswood                             |
|                           | 14. Claremont             | #2, 10:15am, CC                           |
|                           |                           | 14. Claremont                             |
| 11. Carson Graham         | #10, 10:15am, CC          | 6. Kelowna                                |
|                           |                           | #1, 8:30am, CC                            |
|                           |                           | , , ,                                     |
|                           | 11. Carson Graham         | 11. Carson Graham                         |
| #19, 3:30pm, EC           | 11. Carson Graham         |                                           |

15. Prince George

#20, 5:15pm, EC

14. Claremont

SC = LEC South Court (Gate 8)

FH = LEC Fieldhouse (Gate 8) NC = LEC North Court (Gate 8)

CC = LEC Centre Court (Gate 1)

EC = LEC East Court (Gate 1)

## 2017 BC Secondary School Girls AAA Basketball Championships, presented by TELUS

www.BCHighSchoolBasketballChampionships.com/AAAGirls

**@BCAAAGirlsBBall** 